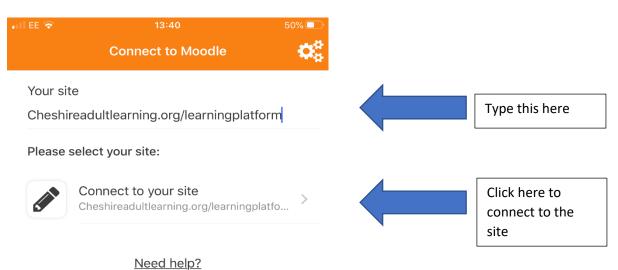

On a mobile phone go to the App Store or Google Play. Search for Moodle and download and open the app. This app is free and looks like this:-

Once you have opened the app you need to input our learning platform site details. They are cheshireadultlearning.org/learningplatform

You will only need to do this the first time you access the learning platform on your mobile. Once the app is on your phone, it will remember your details.

Part 1: Accessing ADOBE ACROBAT to Complete PDF Worksheets