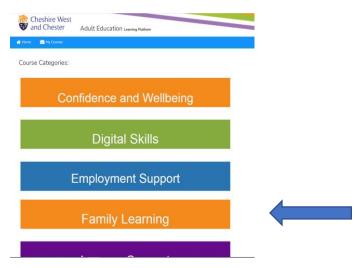

You will then see a list of course categories.

#### **Family Maths Course**

The family maths course is in the Family learning Course Category

Part 1: Accessing ADOBE ACROBAT to Complete PDF Worksheets

You will have been told who your course tutor is - select their name from the list