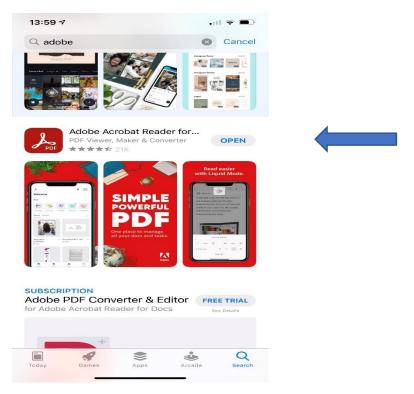

On a mobile phone you can open ADOBE ACROBAT Reader from the App Store or Google Play. These apps are free (Avoid any that ask for payment).

Every phone is different, and these screenshots might differ from what you see on your mobile phone screen. The options and symbols should remain the same on all devices, so look for these on your screen.