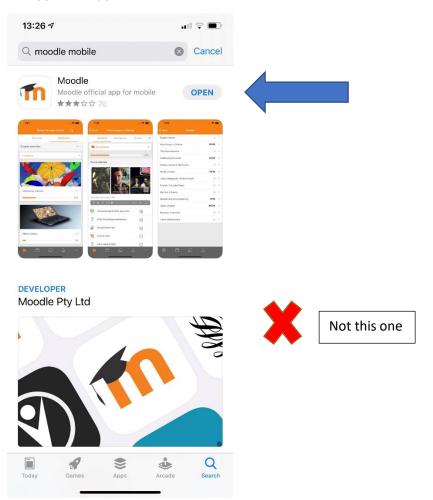

On a mobile phone go to the App Store or Google Play. Search for Moodle and download and open the app. This app is free and looks like this:-

Once you have opened the app you need to input our learning platform site details. They are cheshireadultlearning.org/learningplatform