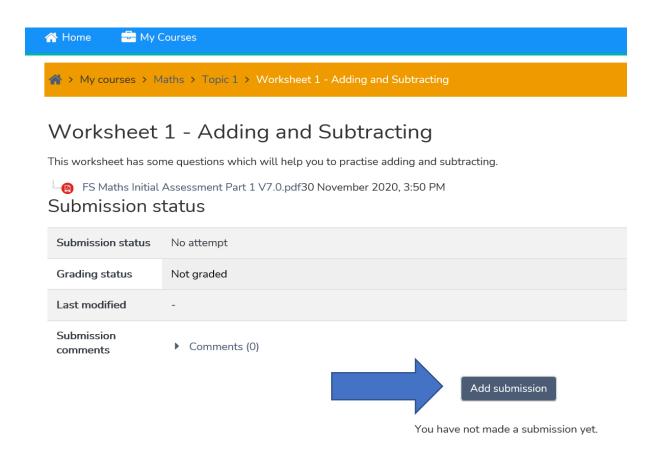

When you are happy with your work you can submit it here (See instructions below). This will go directly to your course tutor who will mark it and give you feedback.

Part 2: Opening and Completing Worksheets

You could drop your saved worksheet into the box or upload your saved worksheet from your documents. You click to Files option shown below.