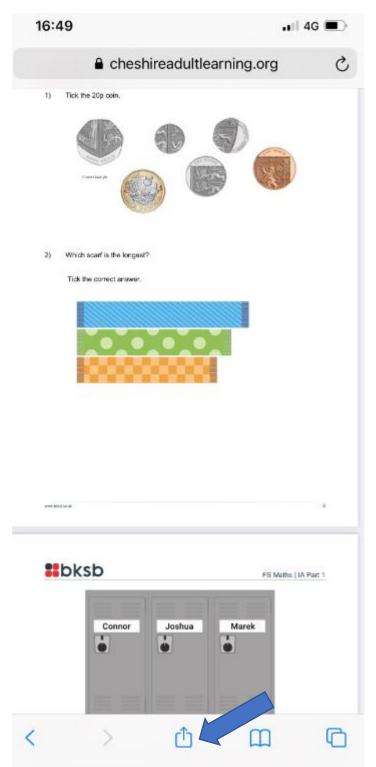

# Part 2: Opening and Completing Worksheets

To open the worksheet you need to click on the red circle. *If you are doing this on a mobile you will need to open the worksheet then import it to your new Adobe Acrobat app.* 

This is a mobile phone screen shot.

Use this button to share the document to the Adobe Acrobat app

Part 2: Opening and Completing Worksheets

| Cancel Adobe Acrobat     Import to Acrobat     Import to Acrobat     Comment     Fill & Sign     Edit PDF | 16:41         |               | .∥ ≎ ∎) |
|-----------------------------------------------------------------------------------------------------------|---------------|---------------|---------|
| <ul> <li>Import to Acrobat</li> <li>Comment</li> <li>Fill &amp; Sign</li> </ul>                           | Cancel        | Adobe Acrobat |         |
| Comment                                                                                                   |               |               |         |
| ۶ Fill & Sign                                                                                             | Import to Acr | robat         |         |
|                                                                                                           | -             |               |         |
|                                                                                                           |               |               |         |